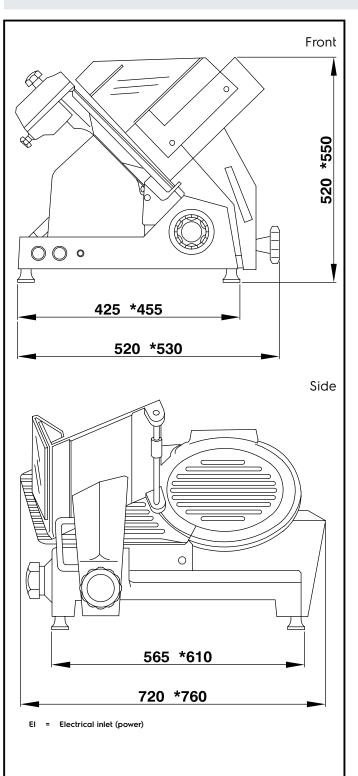

### Electric

| Supply voltage:             |                   |
|-----------------------------|-------------------|
| 601134 (MSG30G)             | 230 V/1N ph/50 Hz |
| Total Watts:                | 0.5               |
| Key Information:            |                   |
| External dimensions, Width: | 720 mm            |

| External dimensions, Width:  | 720 mm |
|------------------------------|--------|
| External dimensions, Depth:  | 520 mm |
| External dimensions, Height: | 520 mm |
| Net weight (kg):             | 36     |